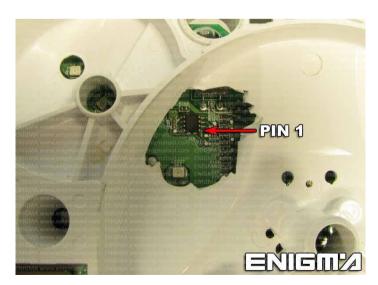

#### FOLLOW THIS INSTRUCTION STEP BY STEP:

- 1. Remove the dashboard and open it carefully.
- 2. You can choose to disarm the dash and unsolder the LCD screen or make a little hole in white plastic protection to get to EEPROM memory.
- 3. Locate the 93C56 EEPROM memory.
- 4. Look at PHOTO1 to find correct position of PIN1.
- 5. Connect the EEPROM memory using C4 cable.
- 6. Make sure that you connected the C4 clip correctly.
- 7. Press the READ EEP button and save EEPROM memory backup data.
- 8. Press the READ KM button and check if the value shown on the screen is correct.
- 9. Now you can use the CHANGE KM function.

**PHOTO 1:** Connect cable C4 to the EEPROM memory according to the picture above.

ENIGMA USER MANUAL