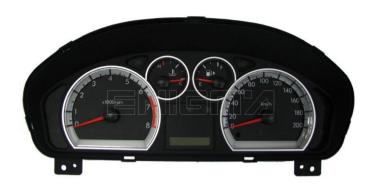

ENIGMA USER MANUAL

### **CHEVROLET AVEO FROM 2007 93C56**

#### **DASHBOARD PHOTO:**

# REQUIRED CABLE(s): C4





#### FOLLOW THIS INSTRUCTION STEP BY STEP:

- 1. Remove the dashboard and open it carefully.
- 2. You can choose to disarm the dash and unsolder the LCD screen or make a little hole in white plastic protection to get to EEPROM memory.
- 3. Locate the 93C56 EEPROM memory.
- 4. Look at PHOTO1 to find correct position of PIN1.
- 5. Connect the EEPROM memory using C4 cable.
- 6. Make sure that you connected the C4 clip correctly.
- 7. Press the READ EEP button and save EEPROM memory backup data.
- 8. Press the READ KM button and check if the value shown on the screen is correct.
- 9. Now you can use the CHANGE KM function.



**PHOTO 1:** Connect cable C4 to the EEPROM memory according to the picture above.



ENIGMA USER MANUAL

## **CHEVROLET AVEO FROM 2007 93C56**

## **LEGAL DISCLAIMER