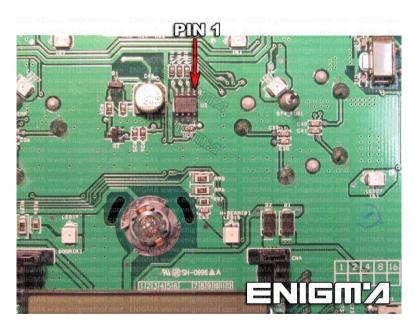

#### **FOLLOW THIS INSTRUCTION STEP BY STEP:**

- 1. Remove the dashboard and open it carefully.
- 2. Locate the 93C56 EEPROM memory.
- 3. Look at PHOTO1 to find correct position of PIN1.
- 4. Connect the EEPROM memory using C4 cable.
- 5. Make sure that you connected the C4 clip correctly.
- 6. Press the READ EEP button and save EEPROM memory backup data.
- 7. Press the READ KM button and check if the value shown on the screen is correct.
- 8. Now you can use the CHANGE KM function.

PHOTO 1: Connect cable C4 to the EEPROM memory according to the picture above.

ENIGMA USER MANUAL