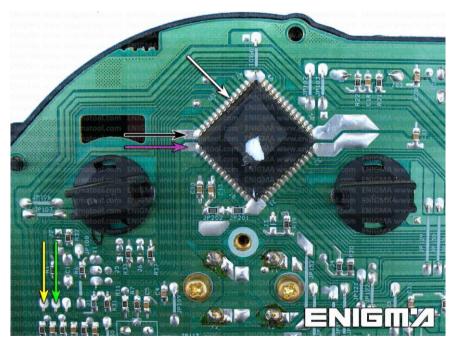

**PHOTO 1:** Solder C11 cables according to the colors like shown on the photos above.