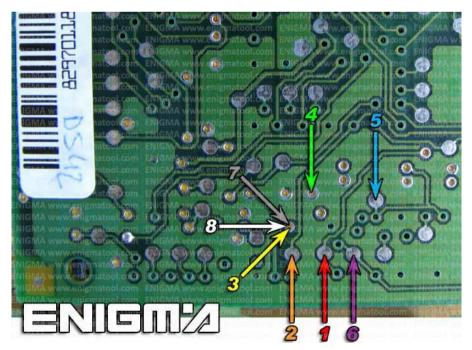

## FOLLOW THIS INSTRUCTION STEP BY STEP:

- 1. Remove the dashboard and open it carefully.
- 2. Remove the back side of the dash to get to the main board and identify it.
- 3. Solder cable C7 to the points on the back of the mainboard as shown on PHOTO1.
- 4. Make sure that the connection you made is secure.
- 5. Use the EDITOR to save memory backup data.
- 6. Press the READ KM button and check if the value shown on the screen is correct.
- 7. Now you can use the CHANGE KM function.

**PHOTO 1:** Solder cable C7 to points according to the picture above.