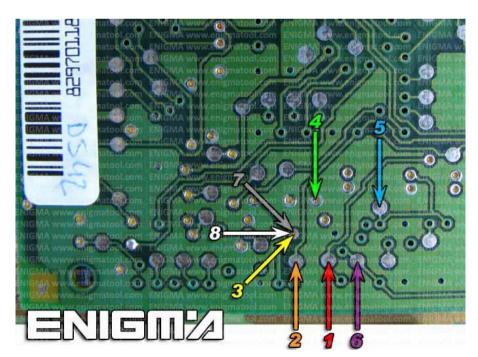

ENIGMA USER MANUAL

### **CHEVROLET CAMARO 1998-2000**

#### **DASHBOARD PHOTO:**

# REQUIRED CABLE(s): C7





#### **FOLLOW THIS INSTRUCTION STEP BY STEP:**

- 1. Remove the dashboard and open it carefully.
- 2. Remove the back side of the dash to get to the main board and identify it.
- 3. Solder cable C7 to the points on the back of the mainboard as shown on PHOTO1.
- 4. Make sure that the connection you made is secure.
- 5. Use the EDITOR to save memory backup data.
- 6. Press the READ KM button and check if the value shown on the screen is correct.
- 7. Now you can use the CHANGE KM function.



**PHOTO 1:** Solder cable C7 to points according to the picture above.



#### ENIGMA USER MANUAL

## **CHEVROLET CAMARO 1998-2000**

## **LEGAL DISCLAIMER:**

DIAGCAR ELECTRONICS S.L. does not take any legal responsibility of illegal use of any information stored in this document. Copying, distributing or taking any action in reliance with the content of this information is strictly prohibited.