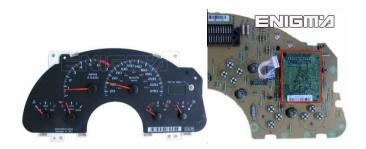

ENIGMA USER MANUAL

### **CHEVROLET CAMARO 1998-2000**

#### **DASHBOARD PHOTO:**

# REQUIRED CABLE(s): C7





#### **FOLLOW THIS INSTRUCTION STEP BY STEP:**

- 1. Remove the dashboard and open it carefully.
- 2. Remove the back side of the dash to get to the main board and identify it.
- 3. Solder cable C7 to the points on the back of the mainboard as shown on PHOTO1.
- 4. Make sure that the connection you made is secure.
- 5. Use the EDITOR to save memory backup data.
- 6. Press the READ KM button and check if the value shown on the screen is correct.
- 7. Now you can use the CHANGE KM function.



**PHOTO 1:** Solder cable C7 to points according to the picture above.



#### ENIGMA USER MANUAL

## **CHEVROLET CAMARO 1998-2000**

## **LEGAL DISCLAIMER:**

DIAGCAR ELECTRONICS S.L. does not take any legal responsibility of illegal use of any information stored in this document. Copying, distrib