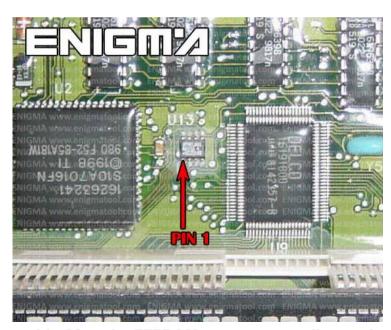

**PHOTO 1:** Connect cable C4 to the EEPROM memory according to the picture above.