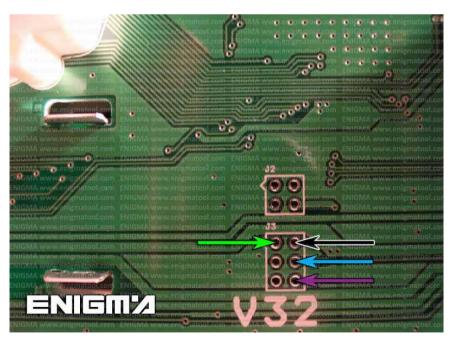

PHOTO 1: Solder C12 cables according to the colors like shown on the photos above.