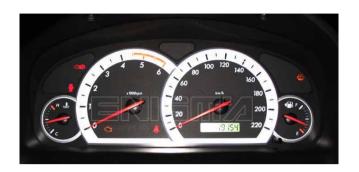

#### ENIGMA USER MANUAL

## **CHEVROLET CAPTIVA 9S12**

#### **DASHBOARD PHOTO:**

# REQUIRED CABLE(s): C12





#### **FOLLOW THIS INSTRUCTION STEP BY STEP:**

- 1. Remove the dashboard and open it carefully.
- 2. Remove the back side of the dash to get to the main board.
- 3. Solder C12 cables as shown on PHOTO 1.
- 4. Make sure that the connection you made is secure.
- 5. Use EDITOR to save memory backup data.
- 6. Press the READ KM button and check if the value shown on the screen is correct.
- 7. Now you can use the CHANGE KM function.



PHOTO 1: Solder C12 cables according to the colors like shown on the photos above.



#### ENIGMA USER MANUAL

## **CHEVROLET CAPTIVA 9S12**

### **LEGAL DISCLAIMER:**

DIAGCAR ELECTRONICS S.L. does not take any legal responsibility of illegal use of any information stored in this document. Copying, distributing or taking any action in reliance with the con