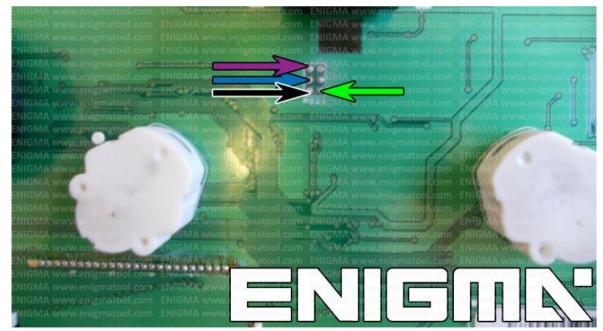

**PHOTO 1:** Solder C12 cables according to the colors like shown on the photos above.