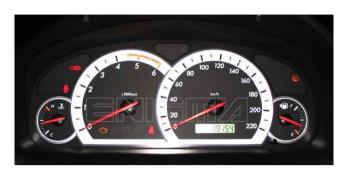

## **DASHBOARD PHOTO:**







## FOLLOW THIS INSTRUCTION STEP BY STEP:

- 1. Remove the dashboard and open it carefully.
- 2. Remove the back side of the dash to get to the main board.
- 3. Solder C12 cables as shown on PHOTO 1.
- 4. Make sure that the connection you made is secure.
- 5. Use EDITOR to save memory backup data.
- 6. Press the READ KM button and check if the value shown on the screen is correct.
- 7. Now you can use the CHANGE KM function.



**PHOTO 1:** Solder C12 cables according to the colors like shown on the photos above.





## **LEGAL DISCLAIMER:**

**DIAGCAR ELECTRONICS S.L.** does not take any legal responsibility of illegal use of any information stored in this document. Copying, distributing or taking any action in reliance with the content of this information is strictly prohibited.

F