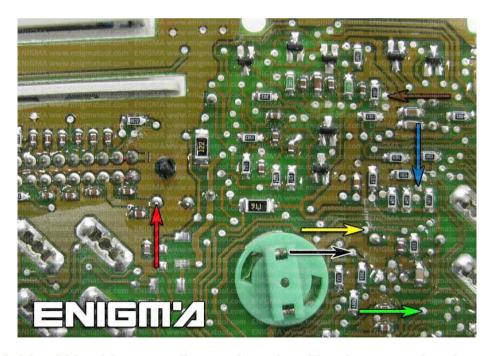

PHOTO 1: Solder C11 cables according to the colors like shown on the photos above.