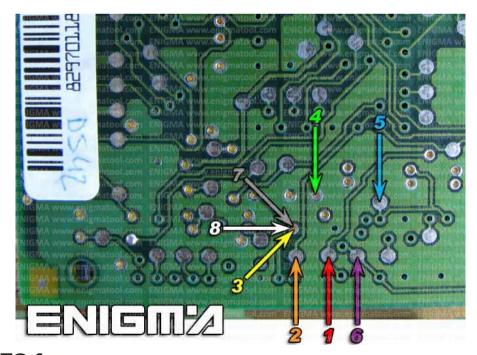

ENIGMA USER MANUAL

## **CHEVROLET CORVETTE 1998-2000**

#### **DASHBOARD PHOTO:**

# REQUIRED CABLE(s): C7





#### **FOLLOW THIS INSTRUCTION STEP BY STEP:**

- 1. Remove the dashboard and open it carefully.
- 2. Remove the back side of the dash to get to the main board and identify it.
- 3. Solder cable C7 to the points on the back of the mainboard as shown on PHOTO1.
- 4. Make sure that the connection you made is secure.
- 5. Use the EDITOR to save memory backup data.
- 6. Press the READ KM button and check if the value shown on the screen is correct.
- 7. Now you can use the CHANGE KM function.



**PHOTO 1:** Solder cable C7 to points according to the picture above.



#### ENIGMA USER MANUAL

### **CHEVROLET CORVETTE 1998-2000**

## **LEGAL DISCLAIMER:**

DIAGCAR ELECTRONICS S.L. does not take any legal responsibility of illegal use of any information stored in this document. Copying, distributing or taking any action in reliance with the content of this information is strictly prohibited.