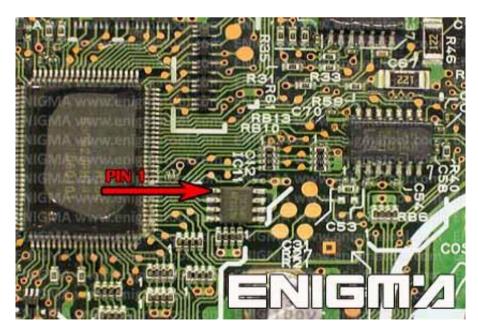

#### **FOLLOW THIS INSTRUCTION STEP BY STEP:**

- 1. Remove the dashboard and open it carefully.
- 2. Locate the 93C76 EEPROM memory.
- 3. Look at PHOTO1 to find correct position of PIN1.
- 4. Connect the EEPROM memory using C4 cable.
- 5. Make sure that you connected the C4 clip correctly.
- 6. Press the READ EEP button and save EEPROM memory backup data.
- 7. Press the READ KM button and check if the value shown on the screen is correct.
- 8. Now you can use the CHANGE KM function.

PHOTO 1: Connect cable C4 to the EEPROM memory according to the picture above.