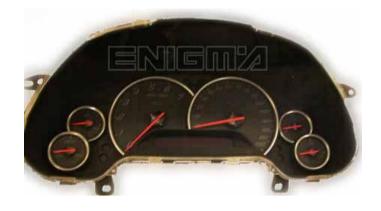

ENIGMA USER MANUAL

## **CHEVROLET CORVETTE 2006 93C76**

### **DASHBOARD PHOTO:**

# REQUIRED CABLE(s): C4





#### **FOLLOW THIS INSTRUCTION STEP BY STEP:**

- 1. Remove the dashboard and open it carefully.
- 2. Locate the 93C76 EEPROM memory.
- 3. Look at PHOTO1 to find correct position of PIN1.
- 4. Connect the EEPROM memory using C4 cable.
- 5. Make sure that you connected the C4 clip correctly.
- 6. Press the READ EEP button and save EEPROM memory backup data.
- 7. Press the READ KM button and check if the value shown on the screen is correct.
- 8. Now you can use the CHANGE KM function.



PHOTO 1: Connect cable C4 to the EEPROM memory according to the picture above.



#### ENIGMA USER MANUAL

## **CHEVROLET CORVETTE 2006 93C76**

## **LEGAL DISCLAIMER:**

DIAGCAR ELECTRONICS S.L. does not take any legal responsibility of illegal use of any information stored in this document. Copying, d