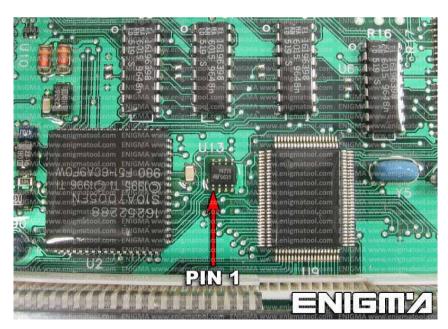

#### **FOLLOW THIS INSTRUCTION STEP BY STEP:**

- 1. Remove the dashboard and open it carefully.
- 2. Locate the EEPROM memory.
- 3. Look at PHOTO1 to find correct position of PIN1.
- 4. Connect the EEPROM memory using C4 cable.
- 5. Make sure that you connected the C4 clip correctly.
- 6. Press the READ EEP button and save EEPROM memory backup data.
- 7. Press the READ KM button and check if the value shown on the screen is correct.
- 8. Now you can use the CHANGE KM function.

**PHOTO 1:** Connect cable C4 to the EEPROM memory according to the picture above.