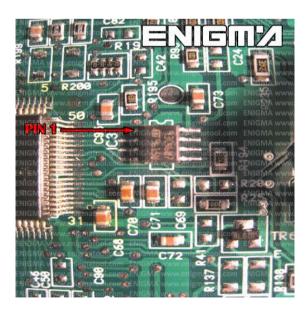

**PHOTO 1:** Connect cable C4 to the EEPROM memory according to the picture above.