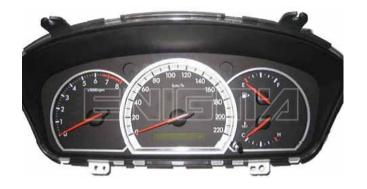

#### ENIGMA USER MANUAL

### **CHEVROLET EPICA 93C46**

#### **DASHBOARD PHOTO:**

# REQUIRED CABLE(s): C4





#### **FOLLOW THIS INSTRUCTION STEP BY STEP:**

- 1. Remove the dashboard and open it carefully.
- 2. Locate the 93C46 EEPROM memory.
- 3. Look at PHOTO1 to find correct position of PIN1.
- 4. Connect the EEPROM memory using C4 cable.
- 5. Make sure that you connected the C4 clip correctly.
- 6. Press the READ EEP button and save EEPROM memory backup data.
- 7. Press the READ KM button and check if the value shown on the screen is correct. If not try to increase voltage using slider.
- 8. Now you can use the CHANGE KM function.



**PHOTO 1:** Connect cable C4 to the EEPROM memory according to the picture above.



#### ENIGMA USER MANUAL

## **CHEVROLET EPICA 93C46**

## **LEGAL DISCLAIMER:**

DIAGCAR ELECTRONICS S.L. does not take any legal responsibility of illegal use of any inform