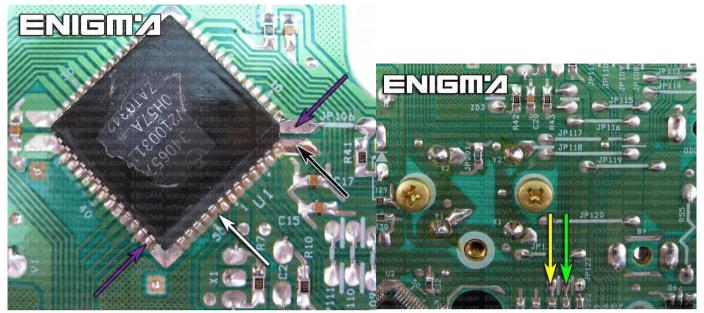

## **CHEVROLET EVANDA HC05**

PHOTO 2: Solder C11 cables according to the colors like shown on the photos above.