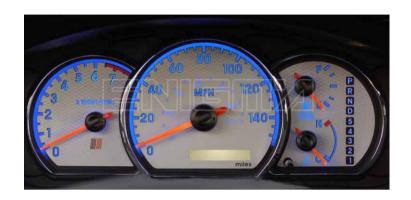

#### ENIGMA USER MANUAL

## **CHEVROLET EVANDA HC05**

### **DASHBOARD PHOTO:**

# REQUIRED CABLE(s): C11





### **FOLLOW THIS INSTRUCTION STEP BY STEP:**

- 1. Remove the dashboard and open it carefully.
- 2. Remove the back side of the dash to get to the main board.
- 3. Solder C11 cables as shown on PHOTO 1.! (VERSION 1)!
- 4. Solder C11 cables as shown on PHOTO 1.! (VERSION 2)!
- 5. Make sure that the connection you made is secure.
- 6. Use EDITOR to save memory backup data.
- 7. Press the READ KM button and check if the value shown on the screen is correct.
- 8. Now you can use the CHANGE KM function.



**PHOTO 1:** Solder C11 cables according to the colors like shown on the photo above.



ENIGMA USER MANUAL

## **CHEVROLET EVANDA HC05**



PHOTO 2: Solder C11 cables according to the colors like shown on the photos above.

## **LEGAL DISCLAIMER:**

DIAGCAR ELECTRONICS S.L. does not tak