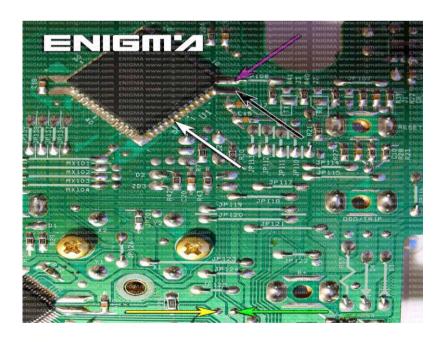

**PHOTO 1:** Solder C11 cables according to the colors like shown on the photo above.

ENIGMA USER MANUAL