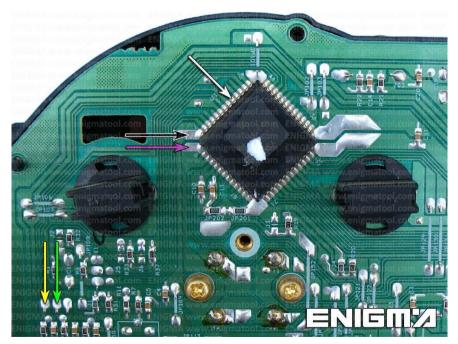

**PHOTO 1:** Solder C11 cables according to the colors like shown on the photos above.