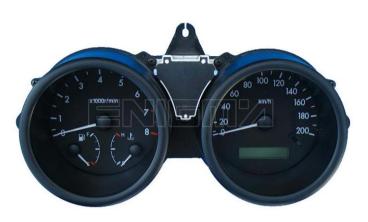

## ENIGMA USER MANUAL CHEVROLET KALOS HC05

## **DASHBOARD PHOTO:**



**REQUIRED CABLE(s):** C11



## FOLLOW THIS INSTRUCTION STEP BY STEP:

- 1. Remove the dashboard and open it carefully.
- 2. Remove the back side of the dash to get to the main board.
- 3. Solder C11 cables as shown on PHOTO 1.
- 4. Make sure that the connection you made is secure.
- 5. Use EDITOR to save memory backup data.
- 6. Press the READ KM button and check if the value shown on the screen is correct.
- 7. Now you can use the CHANGE KM function.



**PHOTO 1:** Solder C11 cables according to the colors like shown on the photos above.





## **LEGAL DISCLAIMER:**

**DIAGCAR ELECTRONICS S.L. does not take any legal** responsibility of illegal use of any information stored in this document. Copying, distributing or taking any action in reliance with the content of this information