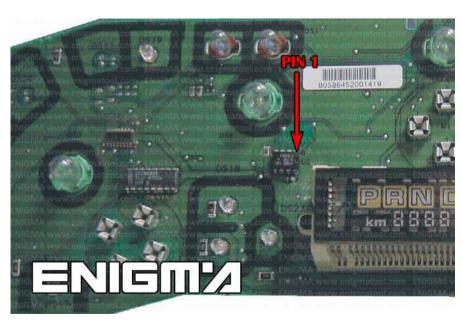

**PHOTO 1:** Connect cable C5 to the EEPROM memory according to the picture above.