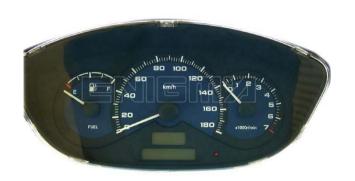

#### ENIGMA USER MANUAL

## **CHEVROLET MATIZ HC05**

### **DASHBOARD PHOTO:**

# REQUIRED CABLE(s): C11





#### **FOLLOW THIS INSTRUCTION STEP BY STEP:**

- 1. Remove the dashboard and open it carefully.
- 2. Remove the back side of the dash to get to the main board.
- 3. Solder C11 cables as shown on PHOTO 1.
- 4. Solder C11 cables as shown on PHOTO 2.
- 5. Make sure that the connection you made is secure.
- 6. Use EDITOR to save memory backup data.
- 7. Press the READ KM button and check if the value shown on the screen is correct.
- 8. Now you can use the CHANGE KM function.



PHOTO 1: Solder C11 cables according to the colors like shown on the photos above.



#### ENIGMA USER MANUAL

## **CHEVROLET MATIZ HC05**



PHOTO 2: Solder C11 cables according to the colors like shown on the photos above.

## **LEGAL DISCLAIMER:**

DIAGCAR ELECTRONICS S.L. does not take any legal responsibility