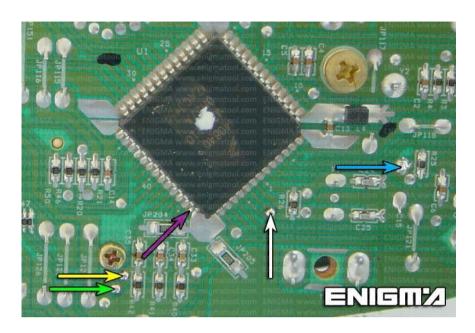

## **CHEVROLET MATIZ HC05**

PHOTO 2: Solder C11 cables according to the colors like shown on the photos above.