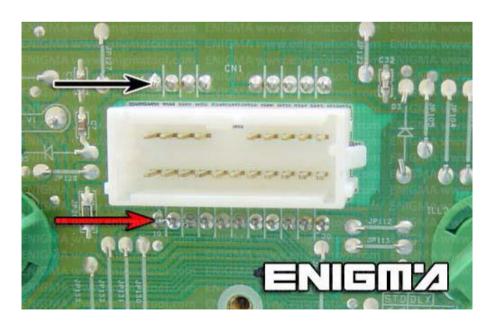

PHOTO 1: Solder C11 cables according to the colors like shown on the photos above.