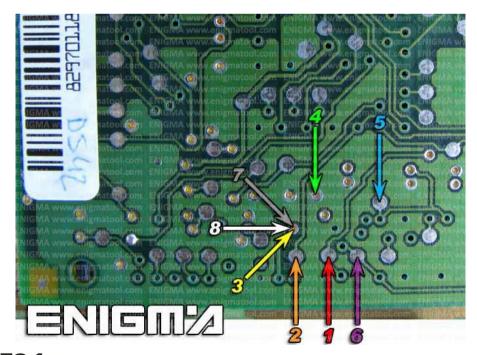

#### ENIGMA USER MANUAL

### **CHEVROLET S-10 1998-2000**

#### **DASHBOARD PHOTO:**

# REQUIRED CABLE(s): C7





#### **FOLLOW THIS INSTRUCTION STEP BY STEP:**

- 1. Remove the dashboard and open it carefully.
- 2. Remove the back side of the dash to get to the main board and identify it.
- 3. Solder cable C7 to the points on the back of the mainboard as shown on PHOTO1.
- 4. Make sure that the connection you made is secure.
- 5. Use the EDITOR to save memory backup data.
- 6. Press the READ KM button and check if the value shown on the screen is correct.
- 7. Now you can use the CHANGE KM function.



**PHOTO 1:** Solder cable C7 to points according to the picture above.



#### ENIGMA USER MANUAL

## **CHEVROLET S-10 1998-2000**

## **LEGAL DISCLAIMER:**

DIAGCAR ELECTRONICS S.L. does not take any legal responsibility of illegal use of any information stored in this document. Copying, distributing or taking any action in reliance with the content of this information is strictly prohibited.