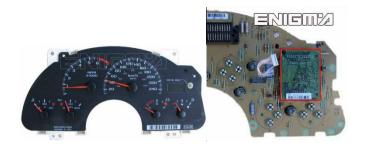

#### ENIGMA USER MANUAL

### **CHEVROLET S-10 1998-2000**

#### **DASHBOARD PHOTO:**

# REQUIRED CABLE(s): C7





#### **FOLLOW THIS INSTRUCTION STEP BY STEP:**

- 1. Remove the dashboard and open it carefully.
- 2. Remove the back side of the dash to get to the main board and identify it.
- 3. Solder cable C7 to the points on the back of the mainboard as shown on PHOTO1.
- 4. Make sure that the connection you made is secure.
- 5. Use the EDITOR to save memory backup data.
- 6. Press the READ KM button and check if the value shown on the screen is correct.
- 7. Now you can use the CHANGE KM function.



**PHOTO 1:** Solder cable C7 to points according to the picture above.



#### ENIGMA USER MANUAL

## **CHEVROLET S-10 1998-2000**

## **LEGAL DISCLAIMER:**

DIAGCAR ELECTRONICS S.L. does not take any legal responsibility of illegal use of any information stored in this document. Copying, distribut