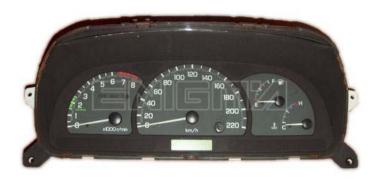

#### ENIGMA USER MANUAL

## **CHEVROLET TACUMA HC05**

#### **DASHBOARD PHOTO:**

# REQUIRED CABLE(s): C11





#### **FOLLOW THIS INSTRUCTION STEP BY STEP:**

- 1. Remove the dashboard and open it carefully.
- 2. Remove the back side of the dash to get to the main board.
- 3. Solder C11 cables as shown on PHOTO 1.
- 4. Remember to lift up PIN as shown on PHOTO1.
- 5. Solder C11 cables as shown on PHOTO 2.
- 6. Make sure that the connection you made is secure.
- 7. Use EDITOR to save memory backup data.
- 8. Press the READ KM button and check if the value shown on the screen is correct.
- 9. Now you can use the CHANGE KM function.



**PHOTO 1:** Solder C11 cables according to the colors like shown on the photo above.



#### ENIGMA USER MANUAL

### **CHEVROLET TACUMA HC05**



PHOTO 2: Solder C11 cables according to the colors like shown on the photo above.

## **LEGAL DISCLAIMER:**

DIAGCAR EL