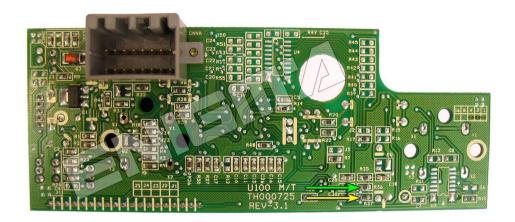

### **CHEVROLET TACUMA HC05**

PHOTO 2: Solder C11 cables according to the colors like shown on the photo above.