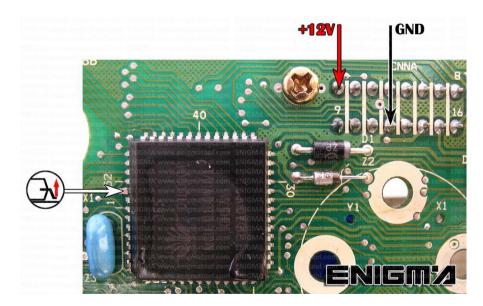

**PHOTO 1:** Solder C11 cables according to the colors like shown on the photo above.