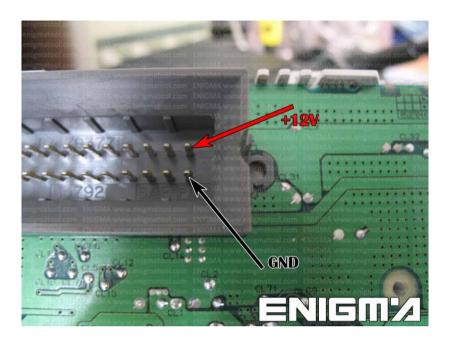

## **CHRYSLER PT CRUISER HC12**

**PHOTO 2:** Solder C12 cables according to the colors like shown on the photos above.