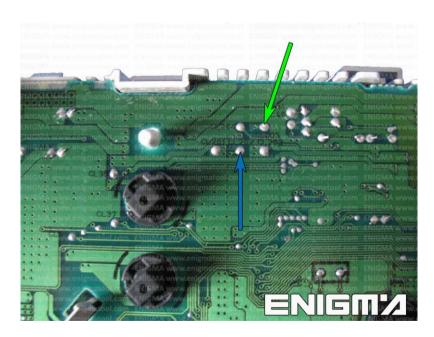

PHOTO 1: Solder C12 cables according to the colors like shown on the photos above.