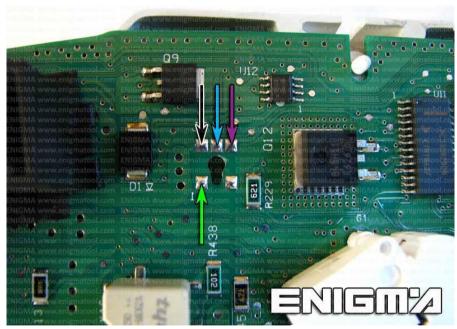

**PHOTO 1:** Solder C12 cables according to the colors like shown on the photo above.