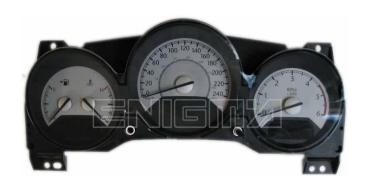

#### ENIGMA USER MANUAL

## **CHRYSLER SEBRING 2007**

#### **DASHBOARD PHOTO:**

# REQUIRED CABLE(s): C12





#### **FOLLOW THIS INSTRUCTION STEP BY STEP:**

- 1. Remove the dashboard and open it carefully.
- 2. Remove the back side of the dash to get to the main board.
- 3. Solder C12 cables as shown on PHOTO 1.
- 4. Make sure that the connection you made is secure.
- 5. Use EDITOR to save memory backup data.
- 6. Press the READ KM button and check if the value shown on the screen is correct.
- 7. Now you can use the CHANGE KM function.



**PHOTO 1:** Solder C12 cables according to the colors like shown on the photo above.



#### ENIGMA USER MANUAL

## **CHRYSLER SEBRING 2007**

### **LEGAL DISCLAIMER:**

DIAGCAR ELECTRONICS S.L. does not take any legal responsibility of illegal use of any information stored in this document. Copying, distributing or taking any action in reliance with the c