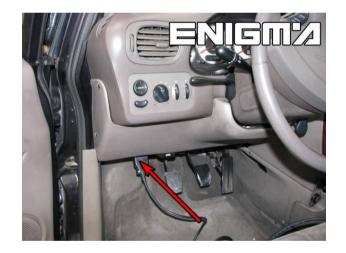

## FOLLOW THIS INSTRUCTION STEP BY STEP:

- 1. Locate the OBD2 connector.
- 2. Check the version and producer of the dash.
- 3. Select and run the correct program.

**PHOTO 1:** Connect cable C1 as shown on the picture above.