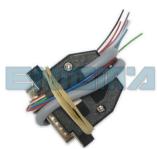

#### ENIGMA USER MANUAL

## **CHRYSLER VOYAGER BCM**

### **BCM AND LOCATION:**



# REQUIRED CABLE(s): C12



### **FOLLOW THIS INSTRUCTION STEP BY STEP:**

- 1. FIRST! DISCONNECT THE BATTERY!
- 2. Remove the BCM module and open it carefully.
- 3. Look at PHOTO1 solder C12 cables according to colors.
- 4. Make sure that the connection you made is secure.
- 5. Use the EDITOR to save memory backup data.
- 6. Press the READ KM button and check if the value shown on the screen is correct.
- 7. Now you can use the CHANGE KM function.



**PHOTO 1:** Solder cable C12 according to the picture above.



ENIGMA USER MANUAL

## **CHRYSLER VOYAGER BCM**



**PHOTO 2:** Power lead connection.

### **LEGAL DISCLAIMER:**

DIAGCAR ELECTRONICS S.L. does not take any legal responsibility of illegal use of any information stored in this document. Copying, distributing or taking any action in reliance with the con