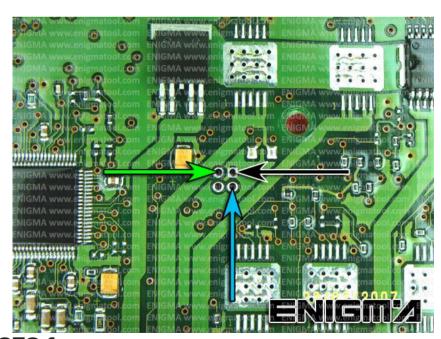

**PHOTO 1:** Solder cable C12 according to the picture above.

ENIGMA USER MANUAL