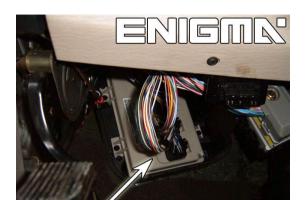

#### ENIGMA USER MANUAL

## **CHRYSLER VOYAGER BCM**

### **BCM AND LOCATION:**



# REQUIRED CABLE(s): C12



### **FOLLOW THIS INSTRUCTION STEP BY STEP:**

- 1. FIRST! DISCONNECT THE BATTERY!
- 2. Remove the BCM module and open it carefully.
- 3. Look at PHOTO1 solder C12 cables according to colors.
- 4. Make sure that the connection you made is secure.
- 5. Use the EDITOR to save memory backup data.
- 6. Press the READ KM button and check if the value shown on the screen is correct.
- 7. Now you can use the CHANGE KM function.



**PHOTO 1:** Solder cable C12 according to the picture above.



ENIGMA USER MANUAL

## **CHRYSLER VOYAGER BCM**



**PHOTO 2:** Power lead connection.

### **LEGAL DISCLAIMER:**

DIAGCAR ELECTRONICS S.L. does not take any legal responsibility of illegal use of any information stored in this document. Copying, distributing or taking any act