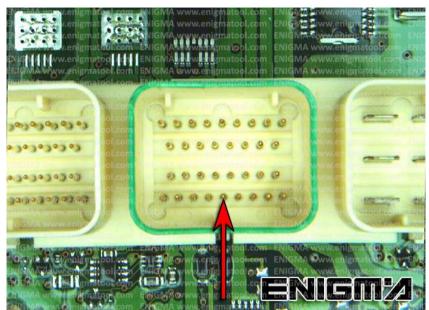

**PHOTO 1:** Solder cable C12 according to the picture above.

ENIGMA USER MANUAL