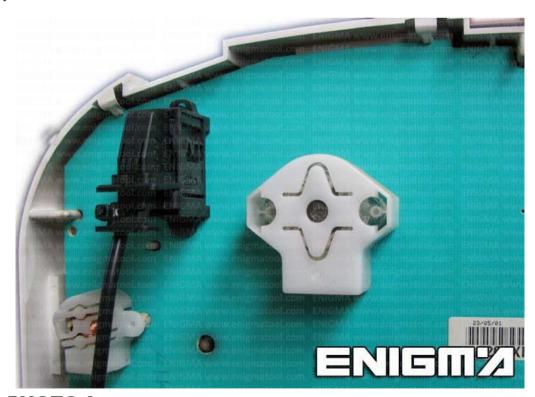

ENIGMA USER MANUAL

## **CITROEN BERLINGO DASH TO 2003**

### **DASHBOARD PHOTO:**

# REQUIRED CABLE(s): C22





#### **FOLLOW THIS INSTRUCTION STEP BY STEP:**

- 1. Remove the dashboard from the car and open it carefully.
- 2. Locate the Dash Diag connector on the back side of the dash.
- 3. Connect cable C22 like on PHOTO1 and run CORRECT PROGRAM.
- 4. Press the READ KM button and check if the value shown on the screen is correct.
- 5. Now you can use the CHANGE KM function.



**PHOTO 1:** Connect cable C22 like shown on the photo above.



#### ENIGMA USER MANUAL

## **CITROEN BERLINGO DASH TO 2003**

## **LEGAL DISCLAIMER:**

DIAGCAR ELECTRONICS S.L. does not take any legal responsibility of illegal use of any information stored in this document. Copying, distributing or taking any action in reliance with the content of this information is strictly prohibited.