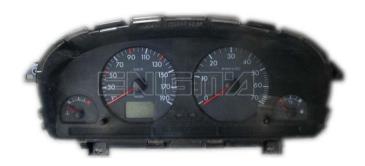

ENIGMA USER MANUAL

## **CITROEN BERLINGO DASH TO 2003**

### **DASHBOARD PHOTO:**

# REQUIRED CABLE(s): C22





#### **FOLLOW THIS INSTRUCTION STEP BY STEP:**

- 1. Remove the dashboard from the car and open it carefully.
- 2. Locate the Dash Diag connector on the back side of the dash.
- 3. Connect cable C22 like on PHOTO1 and run CORRECT PROGRAM.
- 4. Press the READ KM button and check if the value shown on the screen is correct.
- 5. Now you can use the CHANGE KM function.



**PHOTO 1:** Connect cable C22 like shown on the photo above.



#### ENIGMA USER MANUAL

## **CITROEN BERLINGO DASH TO 2003**

## **LEGAL DISCLAIMER:**

DIAGCAR ELECTRONICS S.L. does not take any legal responsibility of illegal use of any information stored in this document. Copying, distributing or taking any action in reliance with the content of this information is strictly prohibited.