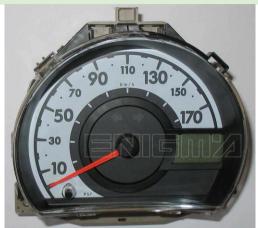

#### ENIGMA USER MANUAL

### **CITROEN C1 DASH**

#### **DASHBOARD PHOTO:**



# REQUIRED CABLE(s): C4



#### **FOLLOW THIS INSTRUCTION STEP BY STEP:**

- 1. Remove the dashboard and open it carefully.
- 2. Locate the 93C56 EEPROM memory.
- 3. Look at PHOTO1 to find correct position of PIN1.
- 4. Connect the EEPROM memory using C4 cable.
- 5. Make sure that you connected the C4 clip correctly.
- 6. Press the READ EEP button and save EEPROM memory backup data.
- 7. Press the READ KM button and check if the value shown on the screen is correct.
- 8. Now you can use the CHANGE KM function.



**PHOTO 1:** Connect cable C4 to the EEPROM memory according to the picture above.



#### ENIGMA USER MANUAL

## **CITROEN C1 DASH**

## **LEGAL DISCLAIMER:**

DIAGCAR ELECTRONICS S.L. does not take any legal responsibility of illegal use of any information stored in this docum