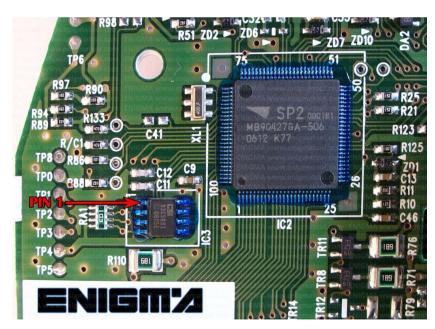

**PHOTO 1:** Connect cable C4 to the EEPROM memory according to the picture above.