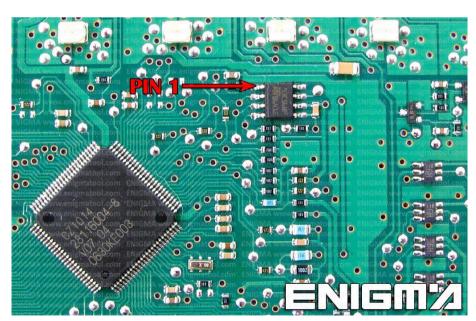

**PHOTO 1:** Connect cable C4 to the EEPROM memory according to the picture above.