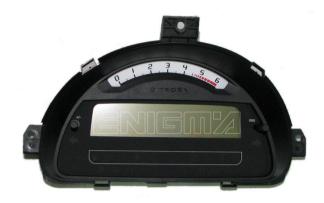

ENIGMA USER MANUAL

## **CITROEN C2 DASH FROM 2005**

### **DASHBOARD PHOTO:**

# REQUIRED CABLE(s): C4





#### **FOLLOW THIS INSTRUCTION STEP BY STEP:**

- 1. Remove the dashboard and open it carefully.
- 2. Locate the 93C56 EEPROM memory.
- 3. Look at PHOTO1 to find correct position of PIN1.
- 4. Connect the EEPROM memory using C4 cable.
- 5. Make sure that you connected the C4 clip correctly.
- 6. Press the READ EEP button and save EEPROM memory backup data.
- 7. Press the READ KM button and check if the value shown on the screen is correct.
- 8. Now you can use the CHANGE KM function.



**PHOTO 1:** Connect cable C4 to the EEPROM memory according to the picture above.



#### ENIGMA USER MANUAL

## **CITROEN C2 DASH FROM 2005**

## **LEGAL DISCLAIMER:**

DIAGCAR ELECTRONICS S.L. does not take any legal responsibility of illegal use of any information stored in this document. Copying, d