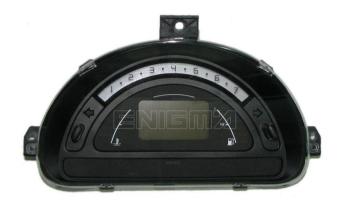

#### ENIGMA USER MANUAL

## **CITROEN C2 DASH TO 2005**

## **DASHBOARD PHOTO:**

# REQUIRED CABLE(s): C4





### **FOLLOW THIS INSTRUCTION STEP BY STEP:**

- 1. Remove the dashboard and open it carefully.
- 2. Locate the 93C46 EEPROM memory.
- 3. Look at PHOTO1 to find correct position of PIN1.
- 4. Connect the EEPROM memory using C4 cable.
- 5. Make sure that you connected the C4 clip correctly.
- 6. Press the READ EEP button and save EEPROM memory backup data.
- 7. Press the READ KM button and check if the value shown on the screen is correct.
- 8. Now you can use the CHANGE KM function.



**PHOTO 1:** Connect cable C4 to the EEPROM memory according to the picture above.



#### ENIGMA USER MANUAL

## **CITROEN C2 DASH TO 2005**

# **LEGAL DISCLAIMER:**

DIAGCAR ELECTRONICS S.L. does not take any legal responsibility of illegal use of any information stored in this document. Copying, distr