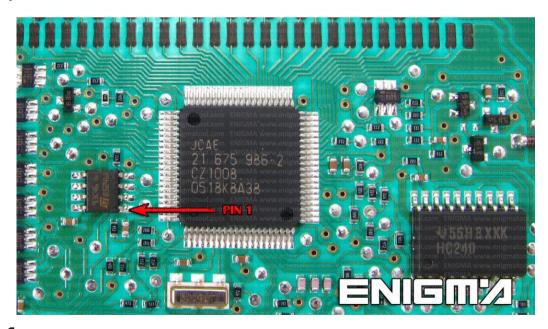

### **FOLLOW THIS INSTRUCTION STEP BY STEP:**

- 1. Remove the dashboard and open it carefully.
- 2. Locate the 93C46 EEPROM memory.
- 3. Look at PHOTO1 to find correct position of PIN1.
- 4. Connect the EEPROM memory using C4 cable.
- 5. Make sure that you connected the C4 clip correctly.
- 6. Press the READ EEP button and save EEPROM memory backup data.
- 7. Press the READ KM button and check if the value shown on the screen is correct.
- 8. Now you can use the CHANGE KM function.

**PHOTO 1:** Connect cable C4 to the EEPROM memory according to the picture above.