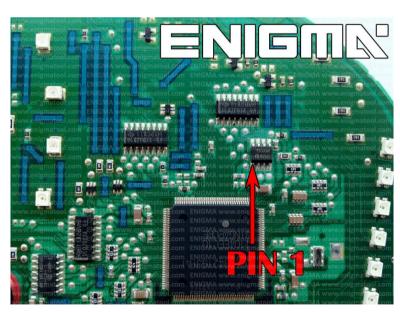

**PHOTO 1:** Connect cable C4 to the EEPROM memory according to the picture above.