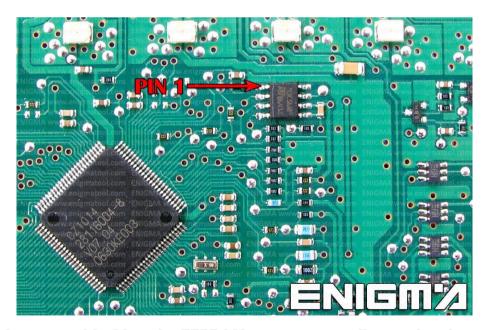

**PHOTO 1:** Connect cable C4 to the EEPROM memory according to the picture above.