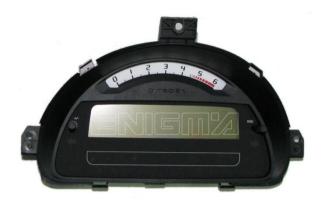

ENIGMA USER MANUAL

## **CITROEN C3 DASH FROM 2005**

### **DASHBOARD PHOTO:**

# REQUIRED CABLE(s): C4





#### **FOLLOW THIS INSTRUCTION STEP BY STEP:**

- 1. Remove the dashboard and open it carefully.
- 2. Locate the 93C56 EEPROM memory.
- 3. Look at PHOTO1 to find correct position of PIN1.
- 4. Connect the EEPROM memory using C4 cable.
- 5. Make sure that you connected the C4 clip correctly.
- 6. Press the READ EEP button and save EEPROM memory backup data.
- 7. Press the READ KM button and check if the value shown on the screen is correct.
- 8. Now you can use the CHANGE KM function.



**PHOTO 1:** Connect cable C4 to the EEPROM memory according to the picture above.



#### ENIGMA USER MANUAL

## **CITROEN C3 DASH FROM 2005**

## **LEGAL DISCLAIMER:**

DIAGCAR ELECTRONICS S.L. does not take any legal responsibility of illegal use of any information stored in this document. Copying, d