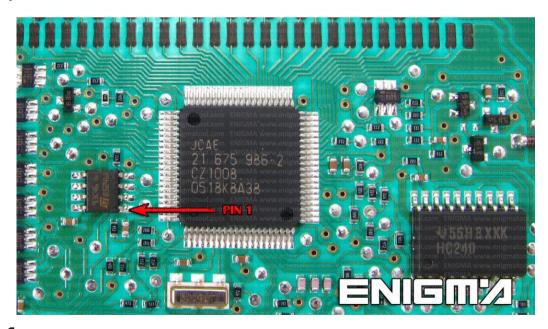

**PHOTO 1:** Connect cable C4 to the EEPROM memory according to the picture above.