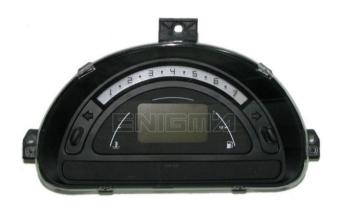

#### ENIGMA USER MANUAL

## **CITROEN C3 DASH TO 2005**

#### **DASHBOARD PHOTO:**

# REQUIRED CABLE(s): C4





#### **FOLLOW THIS INSTRUCTION STEP BY STEP:**

- 1. Remove the dashboard and open it carefully.
- 2. Locate the 93C46 EEPROM memory.
- 3. Look at PHOTO1 to find correct position of PIN1.
- 4. Connect the EEPROM memory using C4 cable.
- 5. Make sure that you connected the C4 clip correctly.
- 6. Press the READ EEP button and save EEPROM memory backup data.
- 7. Press the READ KM button and check if the value shown on the screen is correct.
- 8. Now you can use the CHANGE KM function.



**PHOTO 1:** Connect cable C4 to the EEPROM memory according to the picture above.



#### ENIGMA USER MANUAL

## **CITROEN C3 DASH TO 2005**

## **LEGAL DISCLAIMER:**

DIAGCAR ELECTRONICS S.L. does not take any legal responsibility of illegal use of any information stored in this document. Copying, dis