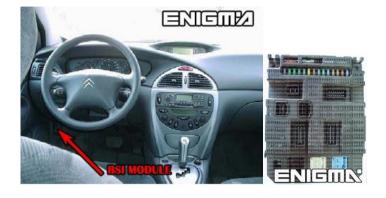

#### ENIGMA USER MANUAL

# **CITROEN C5 BSI 2004-2006**

### **BSI AND LOCATION:**







### **FOLLOW THIS INSTRUCTION STEP BY STEP:**

- 1. Remove the BSI module and open it carefully.
- 2. Solder cable C7 to the points on board as shown on PHOTO1.
- 3. Make sure that the connection you made is secure.
- 4. Use the EDITOR or READ EEP to save memory backup data.
- 5. Press the READ KM button and check if the value shown on the screen is correct.
- 6. Now you can use the CHANGE KM function.



**PHOTO 1:** Solder C7 cables according to the colors like shown on the photo above.



#### ENIGMA USER MANUAL

# **CITROEN C5 BSI 2004-2006**

## **LEGAL DISCLAIMER:**

DIAGCAR ELECTRONICS S.L. does not take any legal responsibility of illegal use of any information stored in this document. Copying, distributing or taking any action in reliance with the content of this information i