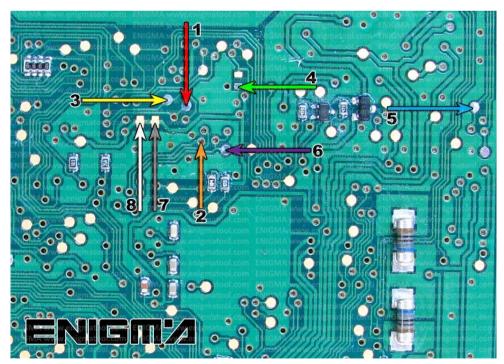

### **FOLLOW THIS INSTRUCTION STEP BY STEP:**

- 1. Remove the BSI module and open it carefully.
- 2. Solder cable C7 to the points on board as shown on PHOTO1.
- 3. Make sure that the connection you made is secure.
- 4. Use the EDITOR or READ EEP to save memory backup data.
- 5. Press the READ KM button and check if the value shown on the screen is correct.
- 6. Now you can use the CHANGE KM function.

**PHOTO 1:** Solder C7 cables according to the colors like shown on the photo above.