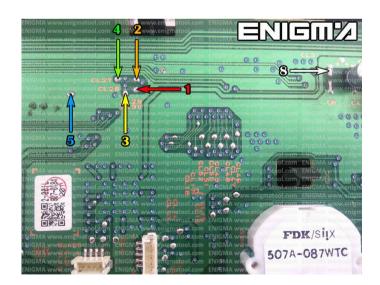

**PHOTO 1:** Solder cables according to the colors like shown on the photo above.