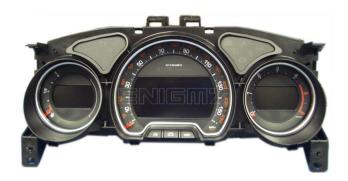

#### ENIGMA USER MANUAL

## **CITROEN C5 FROM 2008 V1**

#### **DASHBOARD PHOTO:**

# REQUIRED CABLE(s): C7





#### **FOLLOW THIS INSTRUCTION STEP BY STEP:**

- 1. Remove the dashboard and open it carefully.
- 2. Remove the back side of the dash to get to the main board and identify it.
- 3. Solder cable C7 to the points on the back of the dash mainboard as shown on PHOTO1.
- 4. Make sure that the connection you made is secure.
- 5. Use the EDITOR to save memory backup data.
- 6. Press the READ KM button and check if the value shown on the screen is correct.
- 7. Now you can use the CHANGE KM function.



**PHOTO 1:** Solder cables according to the colors like shown on the photo above.



#### ENIGMA USER MANUAL

### CITROEN C5 FROM 2008 V1

## **LEGAL DISCLAIMER:**

DIAGCAR ELECTRONICS S.L. does not take any legal responsibility of illegal use of any information stored in this document. Copyin