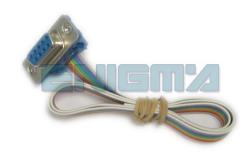

**PHOTO 1:** Solder cables according to the colors like shown on the photo above.