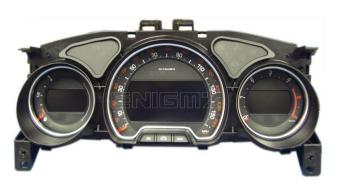

## ENIGMA USER MANUAL CITROEN C5 FROM 2008 V2

## **DASHBOARD PHOTO:**







## FOLLOW THIS INSTRUCTION STEP BY STEP:

- 1. Remove the dashboard and open it carefully.
- 2. Remove the back side of the dash to get to the main board and identify it.
- 3. Solder cable C7 to the points on the back of the dash mainboard as shown on **PHOTO1.**
- 4. Make sure that the connection you made is secure.
- 5. Use the EDITOR to save memory backup data.
- 6. Press the READ KM button and check if the value shown on the screen is correct.
- 7. Now you can use the CHANGE KM function.



**PHOTO 1:** Solder cables according to the colors like shown on the photo above.







## **LEGAL DISCLAIMER:**

**DIAGCAR ELECTRONICS S.L. does not take any legal** responsibility of illegal use of any information stored in this document. Copying, distributing or taking any action in relian