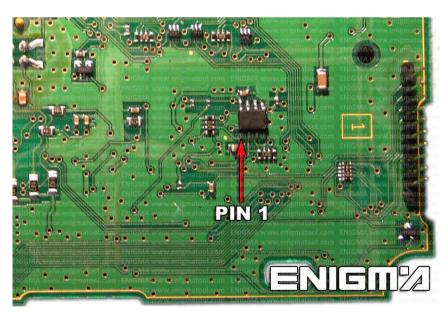

**PHOTO 1:** Connect cable C4 to the EEPROM memory according to the picture above.