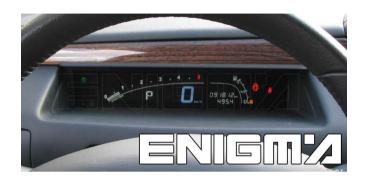

#### ENIGMA USER MANUAL

## **CITROEN C6 DASH 93S66**

## **DASHBOARD PHOTO:**



# REQUIRED CABLE(s): C4



### **FOLLOW THIS INSTRUCTION STEP BY STEP:**

- 1. Remove the dashboard and open it carefully.
- 2. Locate the 93s66 EEPROM memory.
- 3. Look at PHOTO1 to find correct position of PIN1.
- 4. Connect the EEPROM memory using C4 cable.
- 5. Make sure that you connected the C4 clip correctly.
- 6. Press the READ EEP button and save EEPROM memory backup data.
- 7. Press the READ KM button and check if the value shown on the screen is correct.
- 8. Now you can use the CHANGE KM function.



**PHOTO 1:** Connect cable C4 to the EEPROM memory according to the picture above.



#### ENIGMA USER MANUAL

# **CITROEN C6 DASH 93S66**

## **LEGAL DISCLAIMER:**

DIAGCAR ELECTRONICS S.L. does not take any legal responsibility of illegal use of any information stored in this d