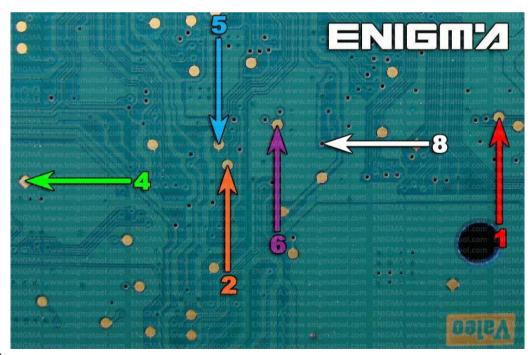

### **FOLLOW THIS INSTRUCTION STEP BY STEP:**

- 1. Remove the BSI module and open it carefully.
- 2. Solder cable C7 to the points on board as shown on PHOTO1.
- 3. Make sure that the connection you made is secure.
- 4. Use the EDITOR or READ EEP to save memory backup data.
- 5. Press the READ KM button and check if the value shown on the screen is correct.
- 6. Now you can use the CHANGE KM function.

PHOTO 1: Solder C7 cables according to the colors like shown on the photo above.