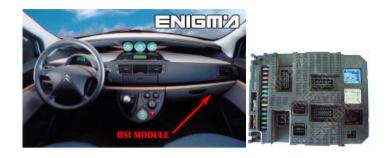

#### ENIGMA USER MANUAL

## **CITROEN C8 BSI FROM 2006**

## **BSI AND LOCATION:**

# REQUIRED CABLE(s): C7





### **FOLLOW THIS INSTRUCTION STEP BY STEP:**

- 1. Remove the BSI module and open it carefully.
- 2. Solder cable C7 to the points on board as shown on PHOTO1.
- 3. Make sure that the connection you made is secure.
- 4. Use the EDITOR or READ EEP to save memory backup data.
- 5. Press the READ KM button and check if the value shown on the screen is correct.
- 6. Now you can use the CHANGE KM function.



PHOTO 1: Solder C7 cables according to the colors like shown on the photo above.



#### ENIGMA USER MANUAL

# **CITROEN C8 BSI FROM 2006**

## **LEGAL DISCLAIMER:**

DIAGCAR ELECTRONICS S.L. does not take any legal responsibility of illegal use of any information stored in this document. Copying, distributing or taking any action in reliance with the content of this information is st