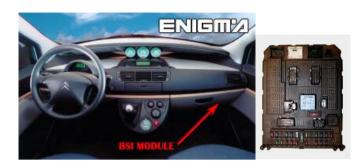

#### ENIGMA USER MANUAL

# **CITROEN C8 BSI TO 2005**

### **BSI AND LOCATION:**







### **FOLLOW THIS INSTRUCTION STEP BY STEP:**

- 1. Remove the BSI module and open it carefully.
- 2. Solder cable C12 to the points on board as shown on PHOTO1.
- 3. Make sure that the connection you made is secure.
- 4. Use the EDITOR to save memory backup data.
- 5. Press the READ KM button and check if the value shown on the screen is correct.
- 6. Now you can use the CHANGE KM function.



PHOTO 1: Solder C12 cables according to the colors like shown on the photo above.



#### ENIGMA USER MANUAL

# **CITROEN C8 BSI TO 2005**

### **LEGAL DISCLAIMER:**

DIAGCAR ELECTRONICS S.L. does not take any legal responsibility of illegal use of any information stored in this document. Copying, distributing or taking any action in reliance with the content of this information is strictly proh