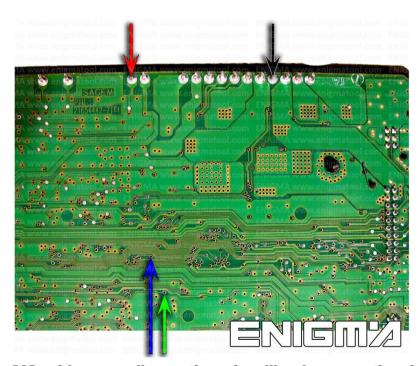

### **FOLLOW THIS INSTRUCTION STEP BY STEP:**

- 1. Remove the BSI module and open it carefully.
- 2. Solder cable C12 to the points on board as shown on PHOTO1.
- 3. Make sure that the connection you made is secure.
- 4. Use the EDITOR to save memory backup data.
- 5. Press the READ KM button and check if the value shown on the screen is correct.
- 6. Now you can use the CHANGE KM function.

PHOTO 1: Solder C12 cables according to the colors like shown on the photo above.