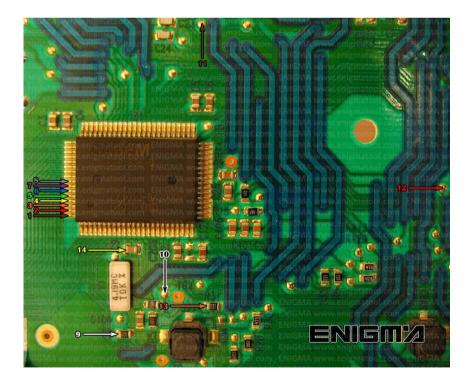

**PHOTO 1:** Solder C13 cables according to the colors like shown on the photos above.