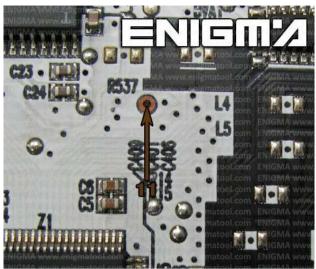

## ENIGMA USER MANUAL CITROEN XSARA DASH NEC 00'-02' V2

**PHOTO 2:** Solder C13 cable according to the color like shown on the photo above.