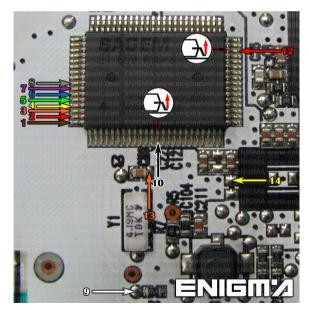

**PHOTO 1:** Solder C13 cables according to the colors like shown on the photos above.