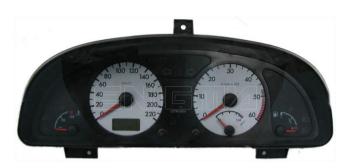

# CITROEN XSARA DASH NEC 00'-02' V2

#### **DASH PHOTO:**



#### REQUIRED CABLE(s): C13 + A1



#### FOLLOW THIS INSTRUCTION STEP BY STEP:

- 1. Remove the dash and open it very carefully.
- 2. Solder cable C13 to the points on board as shown on PHOTO1. Remember to lift up two PINS shown on PHOTO1.
- 3. Solder cable C13 to the points on board as shown on PHOTO2.
- 4. Make sure that the connection you made is secure.
- 5. Press the READ KM button and check if the value shown on the screen is correct.
- 6. Now you can use the CHANGE KM function.



**PHOTO 1:** Solder C13 cables according to the colors like shown on the photos above.





## ENIGMA USER MANUAL CITROEN XSARA DASH NEC 00'-02' V2



**PHOTO 2:** Solder C13 cable according to the color like shown on the photo above.

### **LEGAL DISCLAIMER:**

**DIAGCAR ELECTRONICS S.L.** does not take