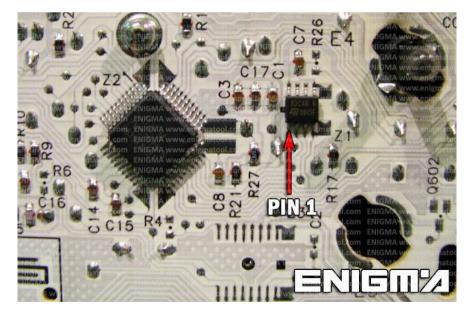

**PHOTO 1:** Connect cable C4 to the EEPROM memory according to the picture above.