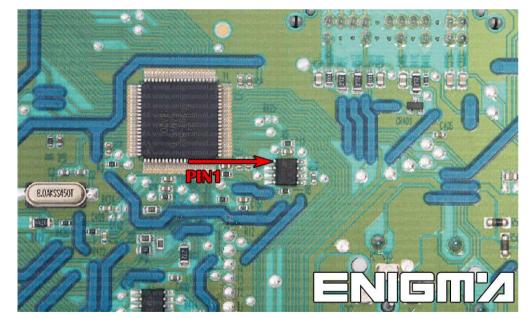

**PHOTO 1:** Connect cable C4 to the EEPROM memory according to the picture above.