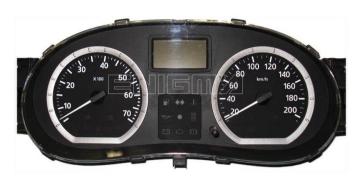

## ENIGMA USER MANUAL DACIA SANDERO

## **DASHBOARD PHOTO:**







## FOLLOW THIS INSTRUCTION STEP BY STEP:

- 1. Remove the dashboard and open it carefully.
- 2. Remove the back side of the dash to get to the main board and identify it.
- 3. Solder cable C7 to the points on the back of the dash mainboard as shown on **PHOTO1.**
- 4. Make sure that the connection you made is secure.
- 5. Use the EDITOR to save memory backup data.
- 6. Press the READ KM button and check if the value shown on the screen is correct.
- 7. Now you can use the CHANGE KM function.



**PHOTO 1:** Solder cable C7 to points according to the picture above.





## **LEGAL DISCLAIMER:**

**DIAGCAR ELECTRONICS S.L. does not take any legal** responsibility of illegal use of any information stored in this document. Copying, distributing or taking any action in reliance with the c