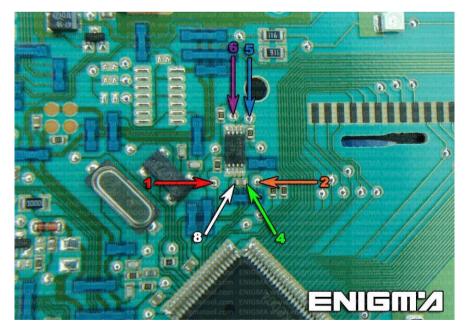

## ENIGMA USER MANUAL DACIA SANDERO

## **DASHBOARD PHOTO:**







## FOLLOW THIS INSTRUCTION STEP BY STEP:

- 1. Remove the dashboard and open it carefully.
- 2. Remove the back side of the dash to get to the main board and identify it.
- 3. Solder cable C7 to the points on the back of the dash mainboard as shown on **PHOTO1.**
- 4. Make sure that the connection you made is secure.
- 5. Use the EDITOR to save memory backup data.
- 6. Press the READ KM button and check if the value shown on the screen is correct.
- 7. Now you can use the CHANGE KM function.



**PHOTO 1:** Solder cable C7 to points according to the picture above.





## **LEGAL DISCLAIMER:**

**DIAGCAR ELECTRONICS S.L. does not take any legal** responsibility of illegal use of any information stored in this document. Copying, distributing or taking any action in reliance with the content of this information is strictly prohibited.

FOR MORE INFORMATION Call 0034 983 359 787 or visit <u>www.enigmatool.com</u> DIAGCAR ELECTRONICS S.L. Ebanistería LA, 47610 Zaratán, Spain