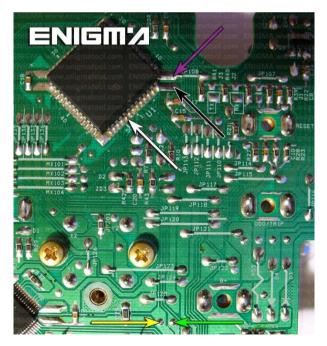

**PHOTO 1:** Solder C11 cables according to the colors like shown on the photos above.