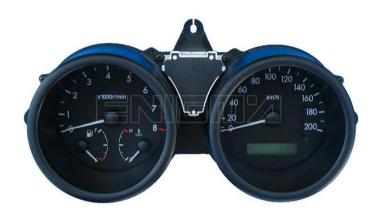

#### ENIGMA USER MANUAL

## **DAEWOO KALOS HC05**

#### **DASHBOARD PHOTO:**

# REQUIRED CABLE(s): C11





#### **FOLLOW THIS INSTRUCTION STEP BY STEP:**

- 1. Remove the dashboard and open it carefully.
- 2. Remove the back side of the dash to get to the main board.
- 3. Solder C11 cables as shown on PHOTO 1.
- 4. Make sure that the connection you made is secure.
- 5. Use EDITOR to save memory backup data.
- 6. Press the READ KM button and check if the value shown on the screen is correct.
- 7. Now you can use the CHANGE KM function.



PHOTO 1: Solder C11 cables according to the colors like shown on the photos above.



### ENIGMA USER MANUAL

# **DAEWOO KALOS HC05**

## **LEGAL DISCLAIMER:**

DIAGCAR ELECTRONICS S.L. does not take any legal responsibility of illegal use of any information stored in this document. Copying, distributing or taking any action in reliance with the content of