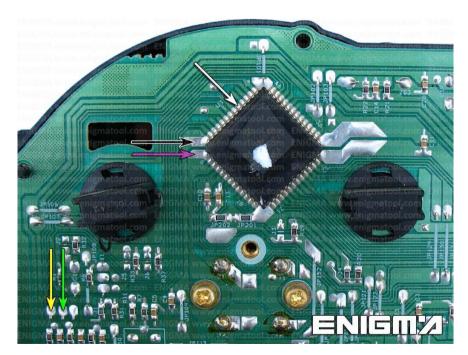

PHOTO 1: Solder C11 cables according to the colors like shown on the photos above.