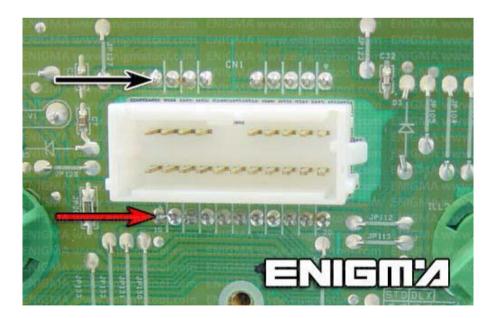

**PHOTO 1:** Solder C11 cables according to the colors like shown on the photos above.

ENIGMA USER MANUAL
DAEWOO MATIZ HC05

**PHOTO 2:** Solder C11 cables according to the colors like shown on the photos above.