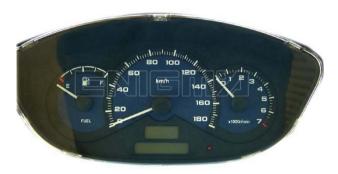

## ENIGMA USER MANUAL DAEWOO MATIZ HC05

## **DASHBOARD PHOTO:**







## FOLLOW THIS INSTRUCTION STEP BY STEP:

- 1. Remove the dashboard and open it carefully.
- 2. Remove the back side of the dash to get to the main board.
- 3. Solder C11 cables as shown on PHOTO 1.
- 4. Solder C11 cables as shown on PHOTO 2.
- 5. Make sure that the connection you made is secure.
- 6. Use EDITOR to save memory backup data.
- 7. Press the READ KM button and check if the value shown on the screen is correct.
- 8. Now you can use the CHANGE KM function.



**PHOTO 1:** Solder C11 cables according to the colors like shown on the photos above.



ENIGMA USER MANUAL
DAEWOO MATIZ HC05



**PHOTO 2:** Solder C11 cables according to the colors like shown on the photos above.

## **LEGAL DISCLAIMER:**

**DIAGCAR ELECTRONICS S.L.** does not take any legal responsibility of ille