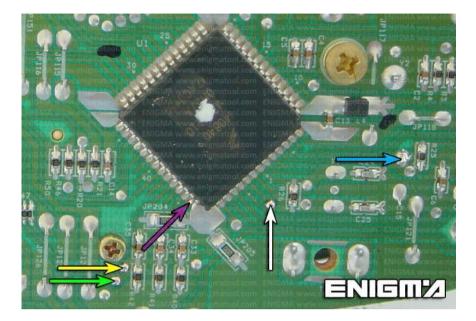

## FOLLOW THIS INSTRUCTION STEP BY STEP:

- 1. Remove the dashboard and open it carefully.
- 2. Remove the back side of the dash to get to the main board.
- 3. Solder C11 cables as shown on PHOTO 1.
- 4. Solder C11 cables as shown on PHOTO 2.
- 5. Make sure that the connection you made is secure.
- 6. Use EDITOR to save memory backup data.
- 7. Press the READ KM button and check if the value shown on the screen is correct.
- 8. Now you can use the CHANGE KM function.

**PHOTO 1:** Solder C11 cables according to the colors like shown on the photos above.

ENIGMA USER MANUAL
DAEWOO MATIZ HC05

**PHOTO 2:** Solder C11 cables according to the colors like shown on the photos above.