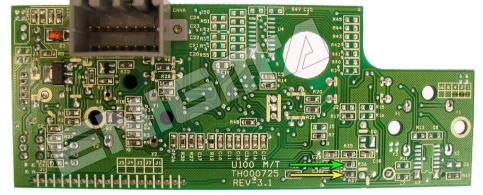

## **DASHBOARD PHOTO:**

## FOLLOW THIS INSTRUCTION STEP BY STEP:

- 1. Remove the dashboard and open it carefully.
- 2. Remove the back side of the dash to get to the main board.
- 3. Solder C11 cables as shown on PHOTO 1.
- 4. Remember to lift up PIN as shown on PHOTO1.
- 5. Solder C11 cables as shown on PHOTO 2.
- 6. Make sure that the connection you made is secure.
- 7. Use EDITOR to save memory backup data.
- 8. Press the READ KM button and check if the value shown on the screen is correct.
- 9. Now you can use the CHANGE KM function.

**PHOTO 1:** Solder C11 cables according to the colors like shown on the photo above.

**PHOTO 2:** Solder C11 cables according to the colors like shown on the photo above.