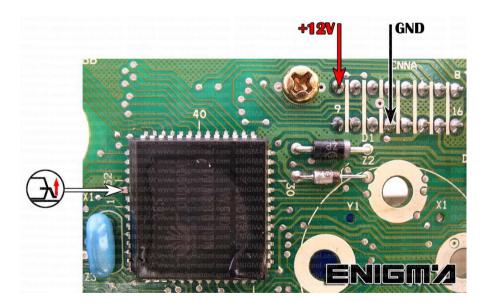

## FOLLOW THIS INSTRUCTION STEP BY STEP:

- 1. Remove the dashboard and open it carefully.
- 2. Remove the back side of the dash to get to the main board.
- 3. Solder C11 cables as shown on PHOTO 1.
- 4. Remember to lift up PIN as shown on PHOTO1.
- 5. Solder C11 cables as shown on PHOTO 2.
- 6. Make sure that the connection you made is secure.
- 7. Use EDITOR to save memory backup data.
- 8. Press the READ KM button and check if the value shown on the screen is correct.
- 9. Now you can use the CHANGE KM function.

**PHOTO 1:** Solder C11 cables according to the colors like shown on the photo above.

**PHOTO 2:** Solder C11 cables according to the colors like shown on the photo above.