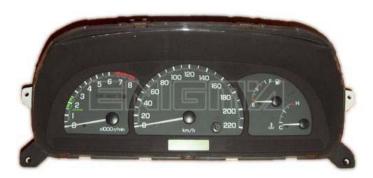

## ENIGMA USER MANUAL DAEWOO TACUMA HC05

## **DASHBOARD PHOTO:**







## FOLLOW THIS INSTRUCTION STEP BY STEP:

- 1. Remove the dashboard and open it carefully.
- 2. Remove the back side of the dash to get to the main board.
- 3. Solder C11 cables as shown on PHOTO 1.
- 4. Remember to lift up PIN as shown on PHOTO1.
- 5. Solder C11 cables as shown on PHOTO 2.
- 6. Make sure that the connection you made is secure.
- 7. Use EDITOR to save memory backup data.
- 8. Press the READ KM button and check if the value shown on the screen is correct.
- 9. Now you can use the CHANGE KM function.



**PHOTO 1:** Solder C11 cables according to the colors like shown on the photo above.







**PHOTO 2:** Solder C11 cables according to the colors like shown on the photo above.

## **LEGAL DISCLAIMER:**

**DIAGCAR ELECTRONICS S.L. does not take any legal responsibilit