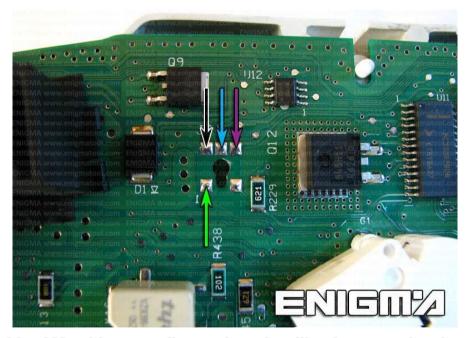

PHOTO 1: Solder C12 cables according to the colors like shown on the photos above.