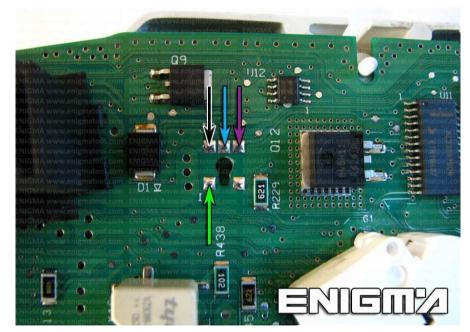

**PHOTO 1:** Solder C12 cables according to the colors like shown on the photos above.