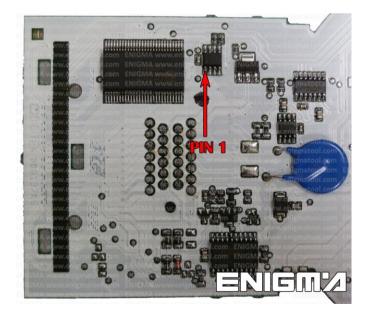

## FOLLOW THIS INSTRUCTION STEP BY STEP:

- 1. Remove the dashboard and open it carefully.
- 2. Locate the EEPROM memory.
- 3. Look at photo below to find correct position of PIN1.
- 4. Connect the EEPROM memory using C4 cable.
- 5. Make sure that you connected the C4 clip correctly.
- 6. Press the READ EEP button and save EEPROM memory backup data.
- 7. Press the READ KM button and check if the value shown on the screen is correct.
- 8. Now you can use the CHANGE KM function.

**PHOTO 1:** Connect cable C4 to the EEPROM memory according to the picture above.

**PHOTO 2:** Power supply to check old or new data value.