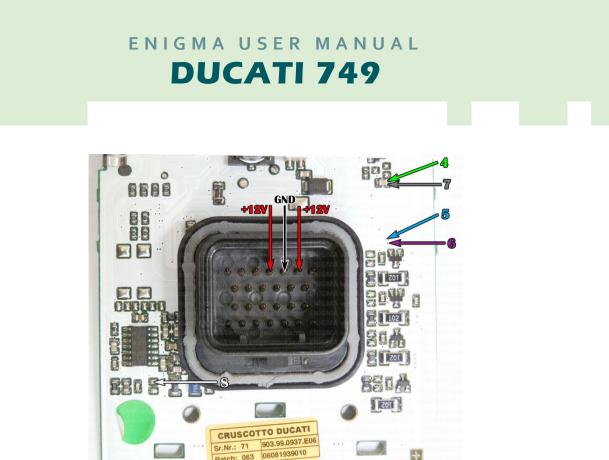

## FOLLOW THIS INSTRUCTION STEP BY STEP:

- 1. Remove the dashboard and open it carefully.
- 2. Locate the EEPROM memory.
- 3. Look at photo below to find correct position of PIN1.
- 4. Connect the EEPROM memory using C4 cable.
- 5. Make sure that you connected the C4 clip correctly.
- 6. Press the READ EEP button and save EEPROM memory backup data.
- 7. Press the READ KM button and check if the value shown on the screen is correct.
- 8. Now you can use the CHANGE KM function.

**PHOTO 1:** Connect cable C4 to the EEPROM memory according to the picture above.

**PHOTO 2:** Power supply to check old or new data value.