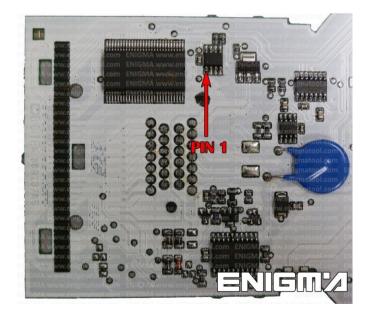

## FOLLOW THIS INSTRUCTION STEP BY STEP:

- 1. Remove the dashboard and open it carefully.
- 2. Locate the EEPROM memory.
- 3. Look at photo below to find correct position of PIN1.
- 4. Connect the EEPROM memory using C4 cable.
- 5. Make sure that you connected the C4 clip correctly.
- 6. Press the READ EEP button and save EEPROM memory backup data.
- 7. Press the READ KM button and check if the value shown on the screen is correct.
- 8. Now you can use the CHANGE KM function.

**PHOTO 1:** Connect cable C4 to the EEPROM memory according to the picture above.

<section-header><section-header>

**PHOTO 2:** Power supply to check old or new data value.