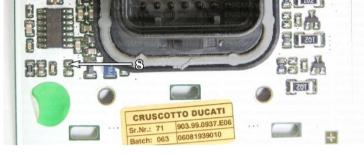

**PHOTO 1:** Connect cable C4 to the EEPROM memory according to the picture above.

<section-header><section-header>

**PHOTO 2:** Power supply to check old or new data value.