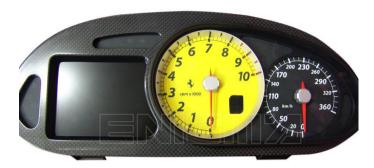

## ENIGMA USER MANUAL FERRARI SCAGLIETTI 24C16

## **DASHBOARD PHOTO:**







## FOLLOW THIS INSTRUCTION STEP BY STEP:

- 1. Remove the dashboard and open it carefully.
- 2. Locate the 24C16 EEPROM memory.
- 3. Look at PHOTO1 to find correct position of PIN1.
- 4. Connect the EEPROM memory using C4 cable.
- 5. Make sure that you connected the C4 clip correctly.
- 6. Press the READ EEP button and save EEPROM memory backup data.
- 7. Press the READ KM button and check if the value shown on the screen is correct.
- 8. Now you can use the CHANGE KM function.



**PHOTO 1:** Connect cable C4 to the EEPROM memory according to the picture above.





## **LEGAL DISCLAIMER:**

**DIAGCAR ELECTRONICS S.L.** does not take any legal responsibility of illegal use of any information stored in this document. Copying, distributing or taking any action in reliance with the conte