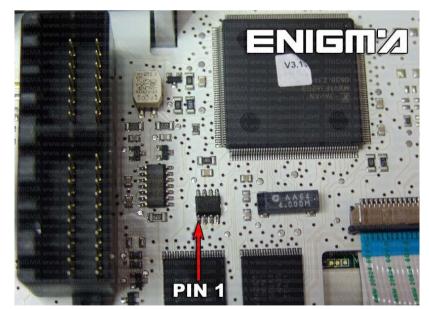

## FOLLOW THIS INSTRUCTION STEP BY STEP:

- 1. Remove the dashboard and open it carefully.
- 2. Locate the 24C16 EEPROM memory.
- 3. Look at PHOTO1 to find correct position of PIN1.
- 4. Connect the EEPROM memory using C4 cable.
- 5. Make sure that you connected the C4 clip correctly.
- 6. Press the READ EEP button and save EEPROM memory backup data.
- 7. Press the READ KM button and check if the value shown on the screen is correct.
- 8. Now you can use the CHANGE KM function.

**PHOTO 1:** Connect cable C4 to the EEPROM memory according to the picture above.